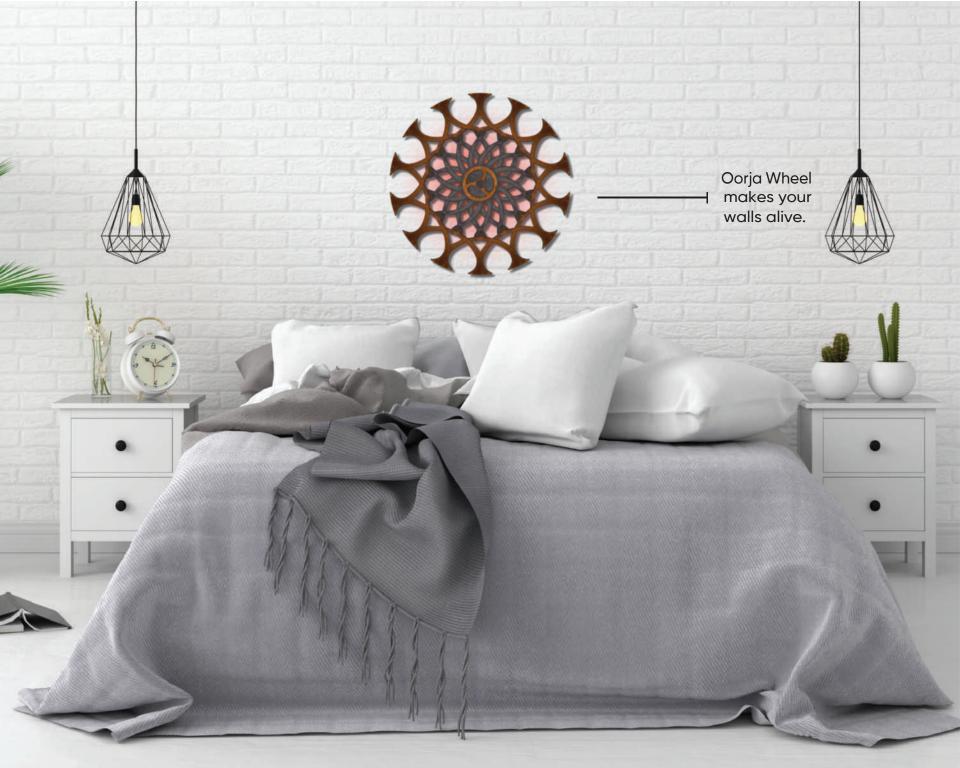

#### **Amazing Wall Decor**

Oorja Wheel is an amazing wall decor that makes your walls lively and fills the atmosphere with positive energy.

### Helps Meditate

Looking at Oorja Wheel allows you to go into a meditative state very quickly and easily.