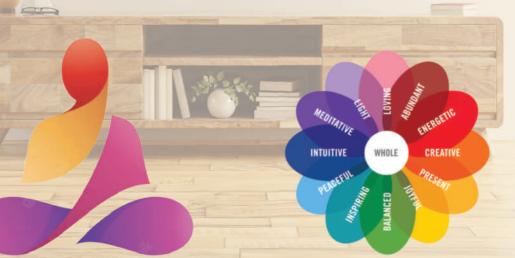

#### **Colour Therapy**

Oorja Wheel is also your colour therapist. Preconfigured with specific symptoms, Oorja Wheel heals with soothing colours.

# **Gems stone Mode**

**Color Therapy** 