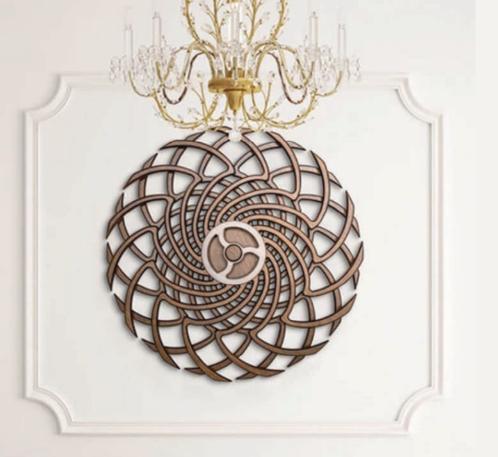

# All beautiful walls deserve Oorja Wheel

#### **Amazing Wall Decor**

Oorja Wheel is an amazing wall decor that makes your walls lively and fills the atmosphere with positive energy.