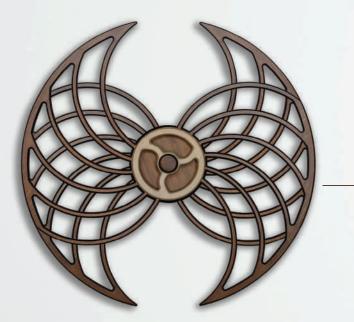

## Maitreya

Maitreya means Friendship. The name of the human desire **to find true friends everywhere** we go. Oorja Wheel can be one of them while it quietly **fills you with positive energy.** 