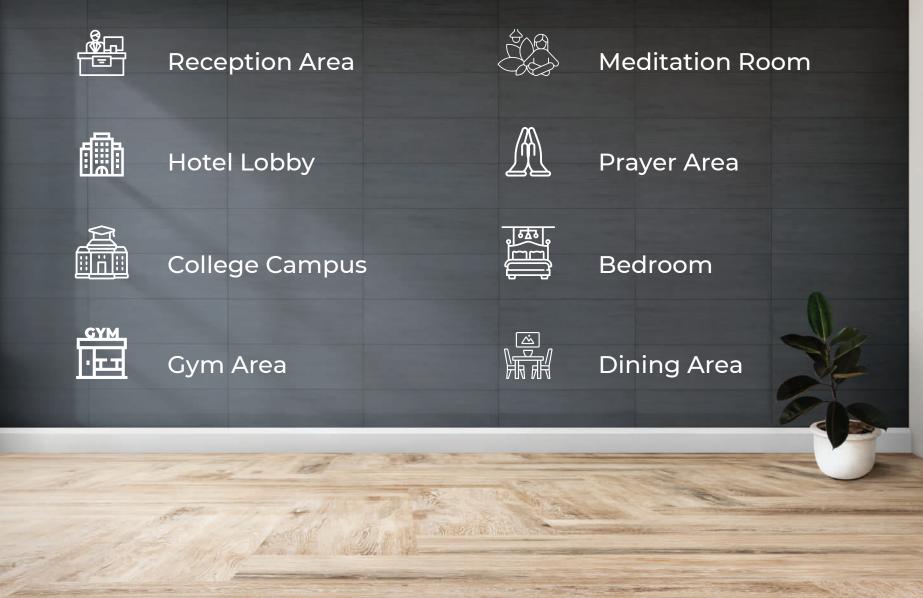

# All beautiful walls deserve Oorja Wheel

#### **Amazing Wall Decor**

Oorja Wheel is an amazing wall decor that makes your walls lively and fills the atmosphere with positive energy.