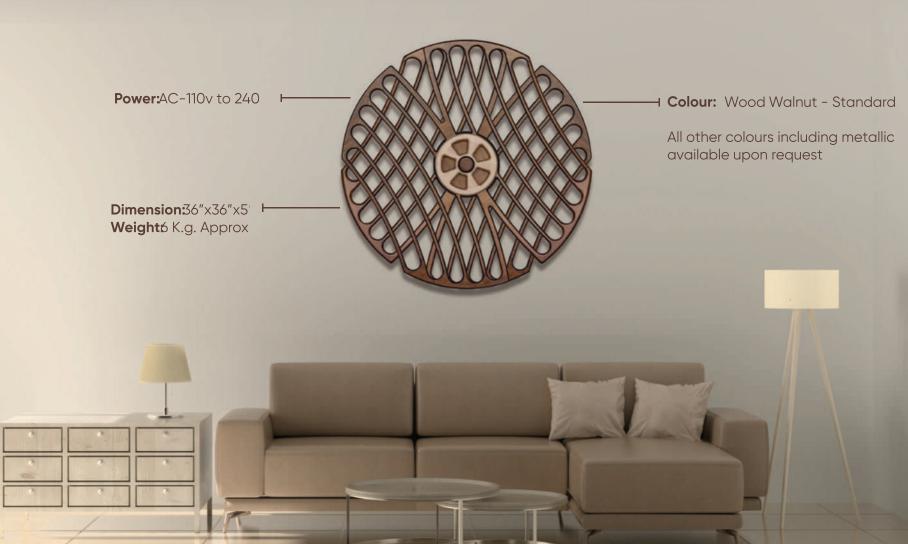

# What is Oorja Wheel

Oorja Wheel is a unique and luxurious wall décor. It is a functional and kinetic piece of art.

Made with one of the finest plywood, electronics, and mechanical components, Oorja Wheel grabs your attention and you cannot take your eyes off it.