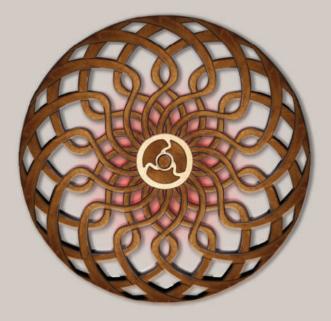

# Oorja Wheel is the holy grail of wall decor

This timeless work of art is guaranteed to mesmerise everyone who looks at it

## **Functional wall decor**

Oorja Wheel is a decor like none other. It is functional. It is kinetic. It is gorgeous.

Best features of Oorja Wheel:

# What is Oorja Wheel

Oorja Wheel is a unique and luxurious wall décor. It is a functional and kinetic piece of art.

Made with one of the finest plywood, electronics, and mechanical components, Oorja Wheel grabs your attention and you cannot take your eyes off it.