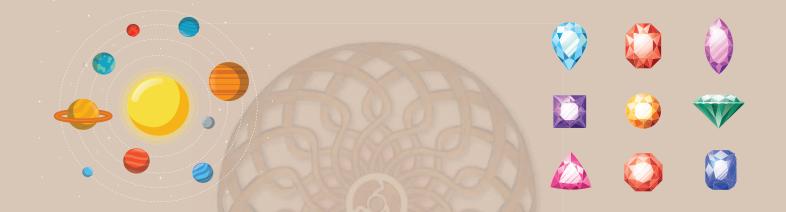

### Sattva

Sattva means purity. The name represents the purity and precision in the design and craftsmanship of the Oorja Wheels.





## Maitreya

Maitreya means Friendship. The name of the human desire **to find true friends everywhere** we go. Oorja Wheel can be one of them while it quietly **fills you with positive energy.** 









### Parikrama

Parikrama means rotation. The name denotes the rotational nature of the Oorja Wheel. The clockwise and counterclockwise rotations of the Oorja Wheel create amazing effects that cool and calm your mind.





## Seed Of Life

The Seed of Life symbol and its meaning is an intriguing topic to study. As an environmentalist, patterns found in nature and their corresponding symbolism fascinates me because it implies that all life on Earth.





# **Planets**

# **Gems stone Mode**





**Color Therapy** 



# What people say about Oorja Wheel

A really cool addition to our rec room. It's built and finished to excellent standards and everyone who sees it loves it!

— Benjamin Marion

I must say the product is amazing. Will absolutely be adding more to our collection! Thanks once again for all your help! Bless.

— Tevin

Got exactly what I was expecting. I've recommended the Oorja Wheel to many of my friends and would highly recommend to anyone else looking for a quality piece of interactive artwork.

Excellent artistic product and excellent craftsmanship. I would highly recommend this beautiful piece of art!

— Petrick



## Celebrating stunning walls around the world.

Call/Whatsapp for a live demo +91 637 537 3339

> www.oorja