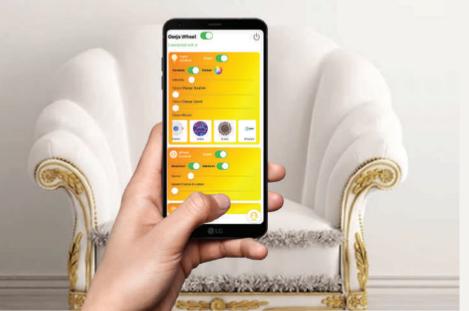

# Oorja Wheel is operated by our own mobile app

Now you are in control

## Colour Control

- Light Control
- Color Selection
- Random Color
- Light Intensity

## Wheel Rotation

- On/OffSpeed
- Direction
- Random Rotation

Music

- On/Off
- Play Anything from mobile
- Any kind of music from any music app