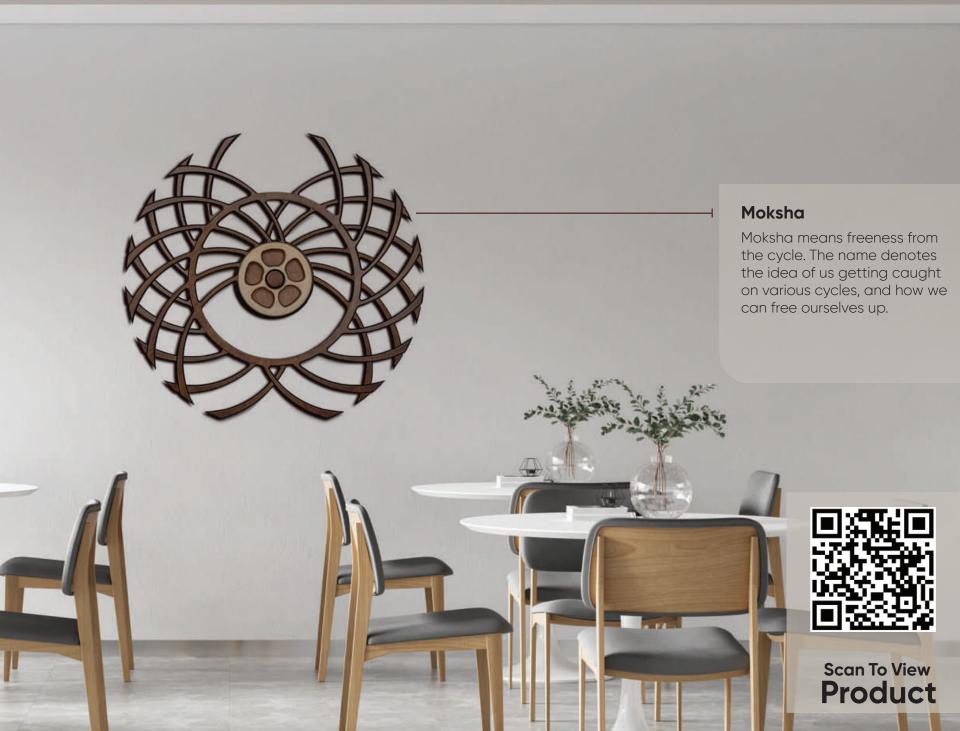

# Oorja Wheel is the holy grail of wall decor

This timeless work of art is guaranteed to mesmerise everyone who looks at it

## **Functional wall decor**

Oorja Wheel is a decor like none other. It is functional. It is kinetic. It is gorgeous.

Best features of Oorja Wheel: